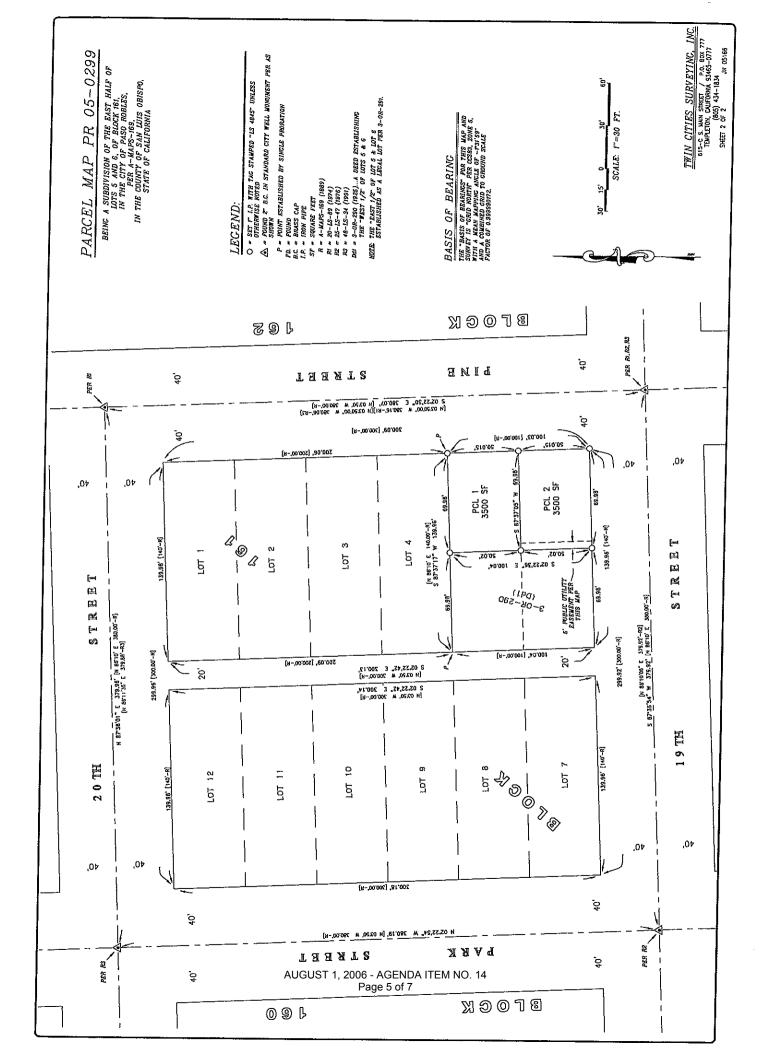

## A RESOLUTION OF THE CITY COUNCIL OF THE CITY OF PASO ROBLES ACCEPTING PARCEL MAP PR 05-0299 FOR RECORDATION (JORGENSEN)

WHEREAS, the subdivider of tentative Parcel Map PR 05-0299, located at 835 Pine Street has requested recordation of the final map; and

WHEREAS, the parcel map allows for the creation of two (2) parcels on a 0.16 acre lot; and

WHEREAS, all conditions of approval for this subdivision have been satisfied by the subdivider; and

WHEREAS, City staff has reviewed the final parcel map and finds it to be in substantial conformance with the approved tentative map and technically correct.

THEREFORE, BE IT RESOLVED AS FOLLOWS:

<u>SECTION 1.</u> That the City Council of the City of Paso Robles does hereby approve the final map for Parcel Map PR 05-0299 and authorize the execution and recordation of the parcel map.